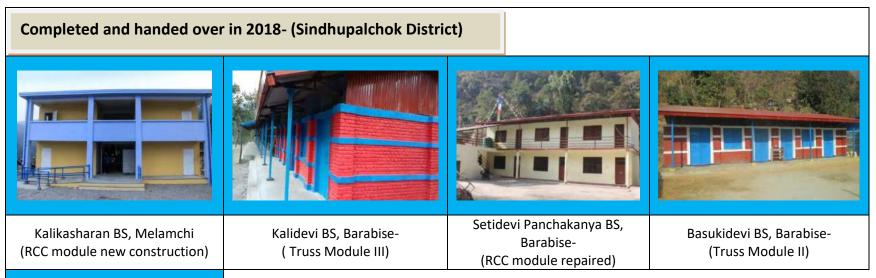

Singeshwori BS, Melamchi (1 Truss module new construction and 1 Truss module repaired)

Bahradevi BS, Barabise-(Truss module new construction)

| Completed and handed over in 2017- (Dhading District) |                                                        |                                                                       |                                                |  |  |
|-------------------------------------------------------|--------------------------------------------------------|-----------------------------------------------------------------------|------------------------------------------------|--|--|
|                                                       |                                                        |                                                                       |                                                |  |  |
| Chandeshwori BS, Nilakantha-11<br>Truss module I)     | Chandeshwori BS, Nilakantha-11<br>Truss module II)     | Kundala Secondary School, Netrawati<br>Dabjong-4(Two Truss buildings) | Kanyadevi Basic School,<br>Netrawati Dabjong-4 |  |  |
|                                                       |                                                        |                                                                       |                                                |  |  |
| Narayandevi Basic School, Netrawati<br>Dabjong-5      | Gyanodaya BS, Netrawati<br>Dabjong-5 ( Truss module I) | Gyanodaya BS, Netrawati<br>Dabjong-5 ( Truss module II)               |                                                |  |  |