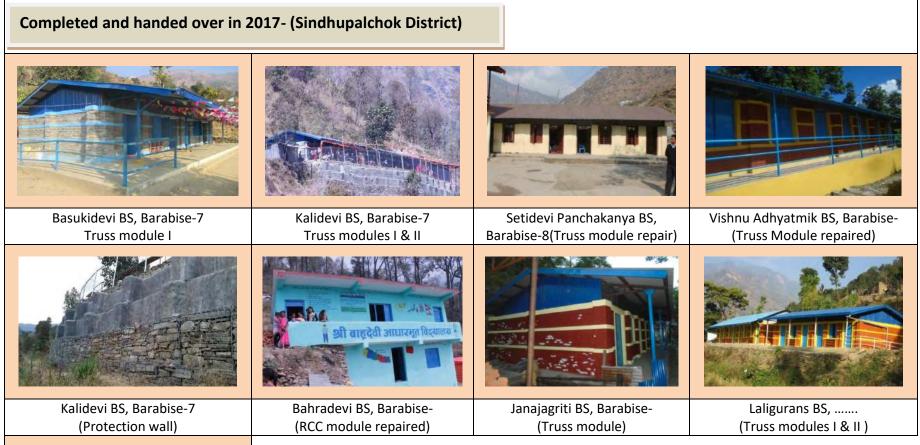

Singeshwori BS, Melamchi (1 Truss module new construction and 1 Truss module repaired)

Bahradevi BS, Barabise-(Truss module new construction)

| Completed and handed over in 2017- (Dhading District) |                                                        |                                                                       |                                                |  |  |
|-------------------------------------------------------|--------------------------------------------------------|-----------------------------------------------------------------------|------------------------------------------------|--|--|
|                                                       |                                                        |                                                                       |                                                |  |  |
| Chandeshwori BS, Nilakantha-11<br>Truss module I)     | Chandeshwori BS, Nilakantha-11<br>Truss module II)     | Kundala Secondary School, Netrawati<br>Dabjong-4(Two Truss buildings) | Kanyadevi Basic School,<br>Netrawati Dabjong-4 |  |  |
|                                                       |                                                        |                                                                       |                                                |  |  |
| Narayandevi Basic School, Netrawati<br>Dabjong-5      | Gyanodaya BS, Netrawati<br>Dabjong-5 ( Truss module I) | Gyanodaya BS, Netrawati<br>Dabjong-5 ( Truss module II)               |                                                |  |  |