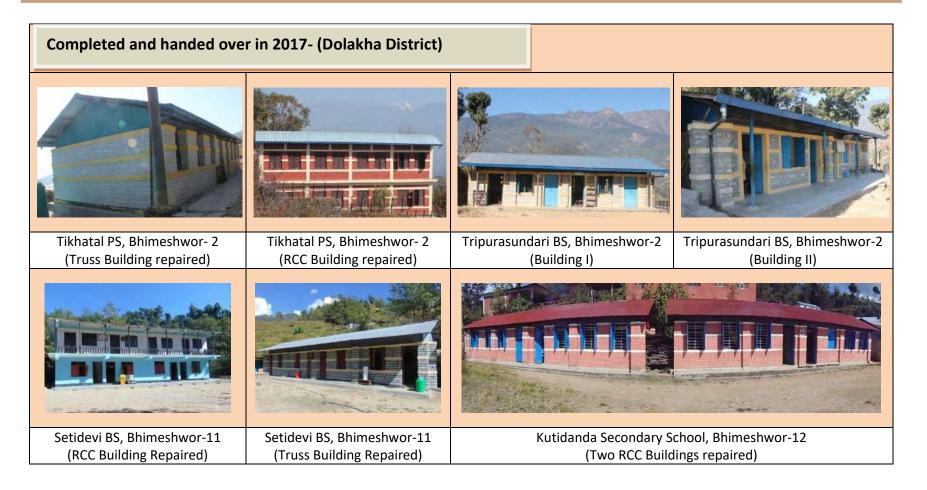

Annex:

## German Nepal Help Association

School Reconstruction Project



| Cherdung PS, Jiri-          | Phulapa PS, Bhimeshwor-2    | Bal Mandir PS, Bhimeshwor-2 | Chhahare PS, Jiri-7                |
|-----------------------------|-----------------------------|-----------------------------|------------------------------------|
| (Repair)                    | (Truss module repair)       | Repair                      | (Rehabilitation of Semi-permanent) |
|                             |                             |                             |                                    |
| Nawajyoti BS, Gaurishankar- | Nawajyoti BS, Gaurishankar- | Chhahare PS, Jiri-7         | BiguNunery School, Bigu-           |
| (Truss Module I)            | (Truss Module II)           | (New Construction)          | (Truss Modules I & II)             |









Singeshwori BS,