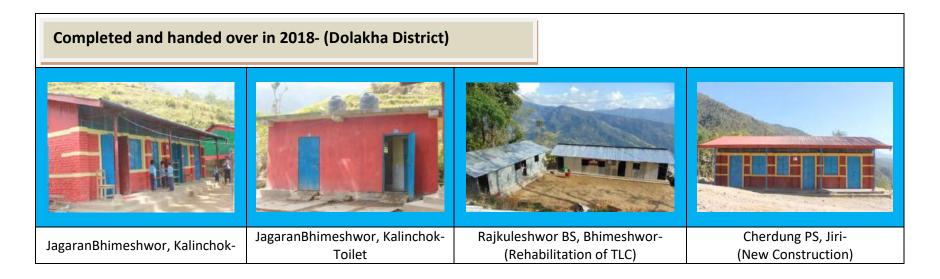

econstruction Project



| Cherdung PS, Jiri-          | Phulapa PS, Bhimeshwor-2    | Bal Mandir PS, Bhimeshwor-2 | Chhahare PS, Jiri-7                |
|-----------------------------|-----------------------------|-----------------------------|------------------------------------|
| (Repair)                    | (Truss module repair)       | Repair                      | (Rehabilitation of Semi-permanent) |
|                             |                             |                             |                                    |
| Nawajyoti BS, Gaurishankar- | Nawajyoti BS, Gaurishankar- | Chhahare PS, Jiri-7         | BiguNunery School, Bigu-           |
| (Truss Module I)            | (Truss Module II)           | (New Construction)          | (Truss Modules I & II)             |









Singeshwori BS, Melamchi (1 Truss module new construction and 1 Truss module repaired)





Bahradevi BS, Barabise-(Truss module new construction)

| Completed and handed over in 2017- (Dhading District) |                                                        |                                                                       |                                                |  |  |
|-------------------------------------------------------|--------------------------------------------------------|-----------------------------------------------------------------------|------------------------------------------------|--|--|
|                                                       |                                                        |