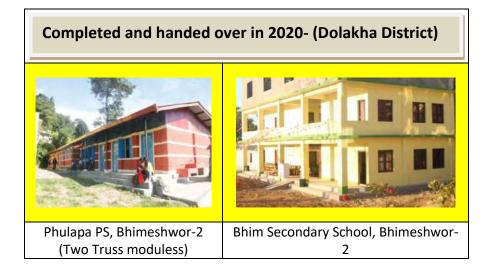

onstruction Project



| Cherdung PS, Jiri-          | Phulapa PS, Bhimeshwor-2    | Bal Mandir PS, Bhimeshwor-2 | Chhahare PS, Jiri-7                |
|-----------------------------|-----------------------------|-----------------------------|------------------------------------|
| (Repair)                    | (Truss module repair)       | Repair                      | (Rehabilitation of Semi-permanent) |
|                             |                             |                             |                                    |
| Nawajyoti BS, Gaurishankar- | Nawajyoti BS, Gaurishankar- | Chhahare PS, Jiri-7         | BiguNunery School, Bigu-           |
| (Truss Module I)            | (Truss Module II)           | (New Construction)          | (Truss Modules I & II)             |









Singeshwori BS, Melamchi (1 Truss module new construction and 1 Truss module repaired)





Bahradevi BS, Barabise-(Truss module new construction)

| Completed and handed over in 2017- (Dhading District) |                                                        |                                                                       |                                                |  |  |
|-------------------------------------------------------|--------------------------------------------------------|-----------------------------------------------------------------------|------------------------------------------------|--|--|
|                                                       |                                                        |